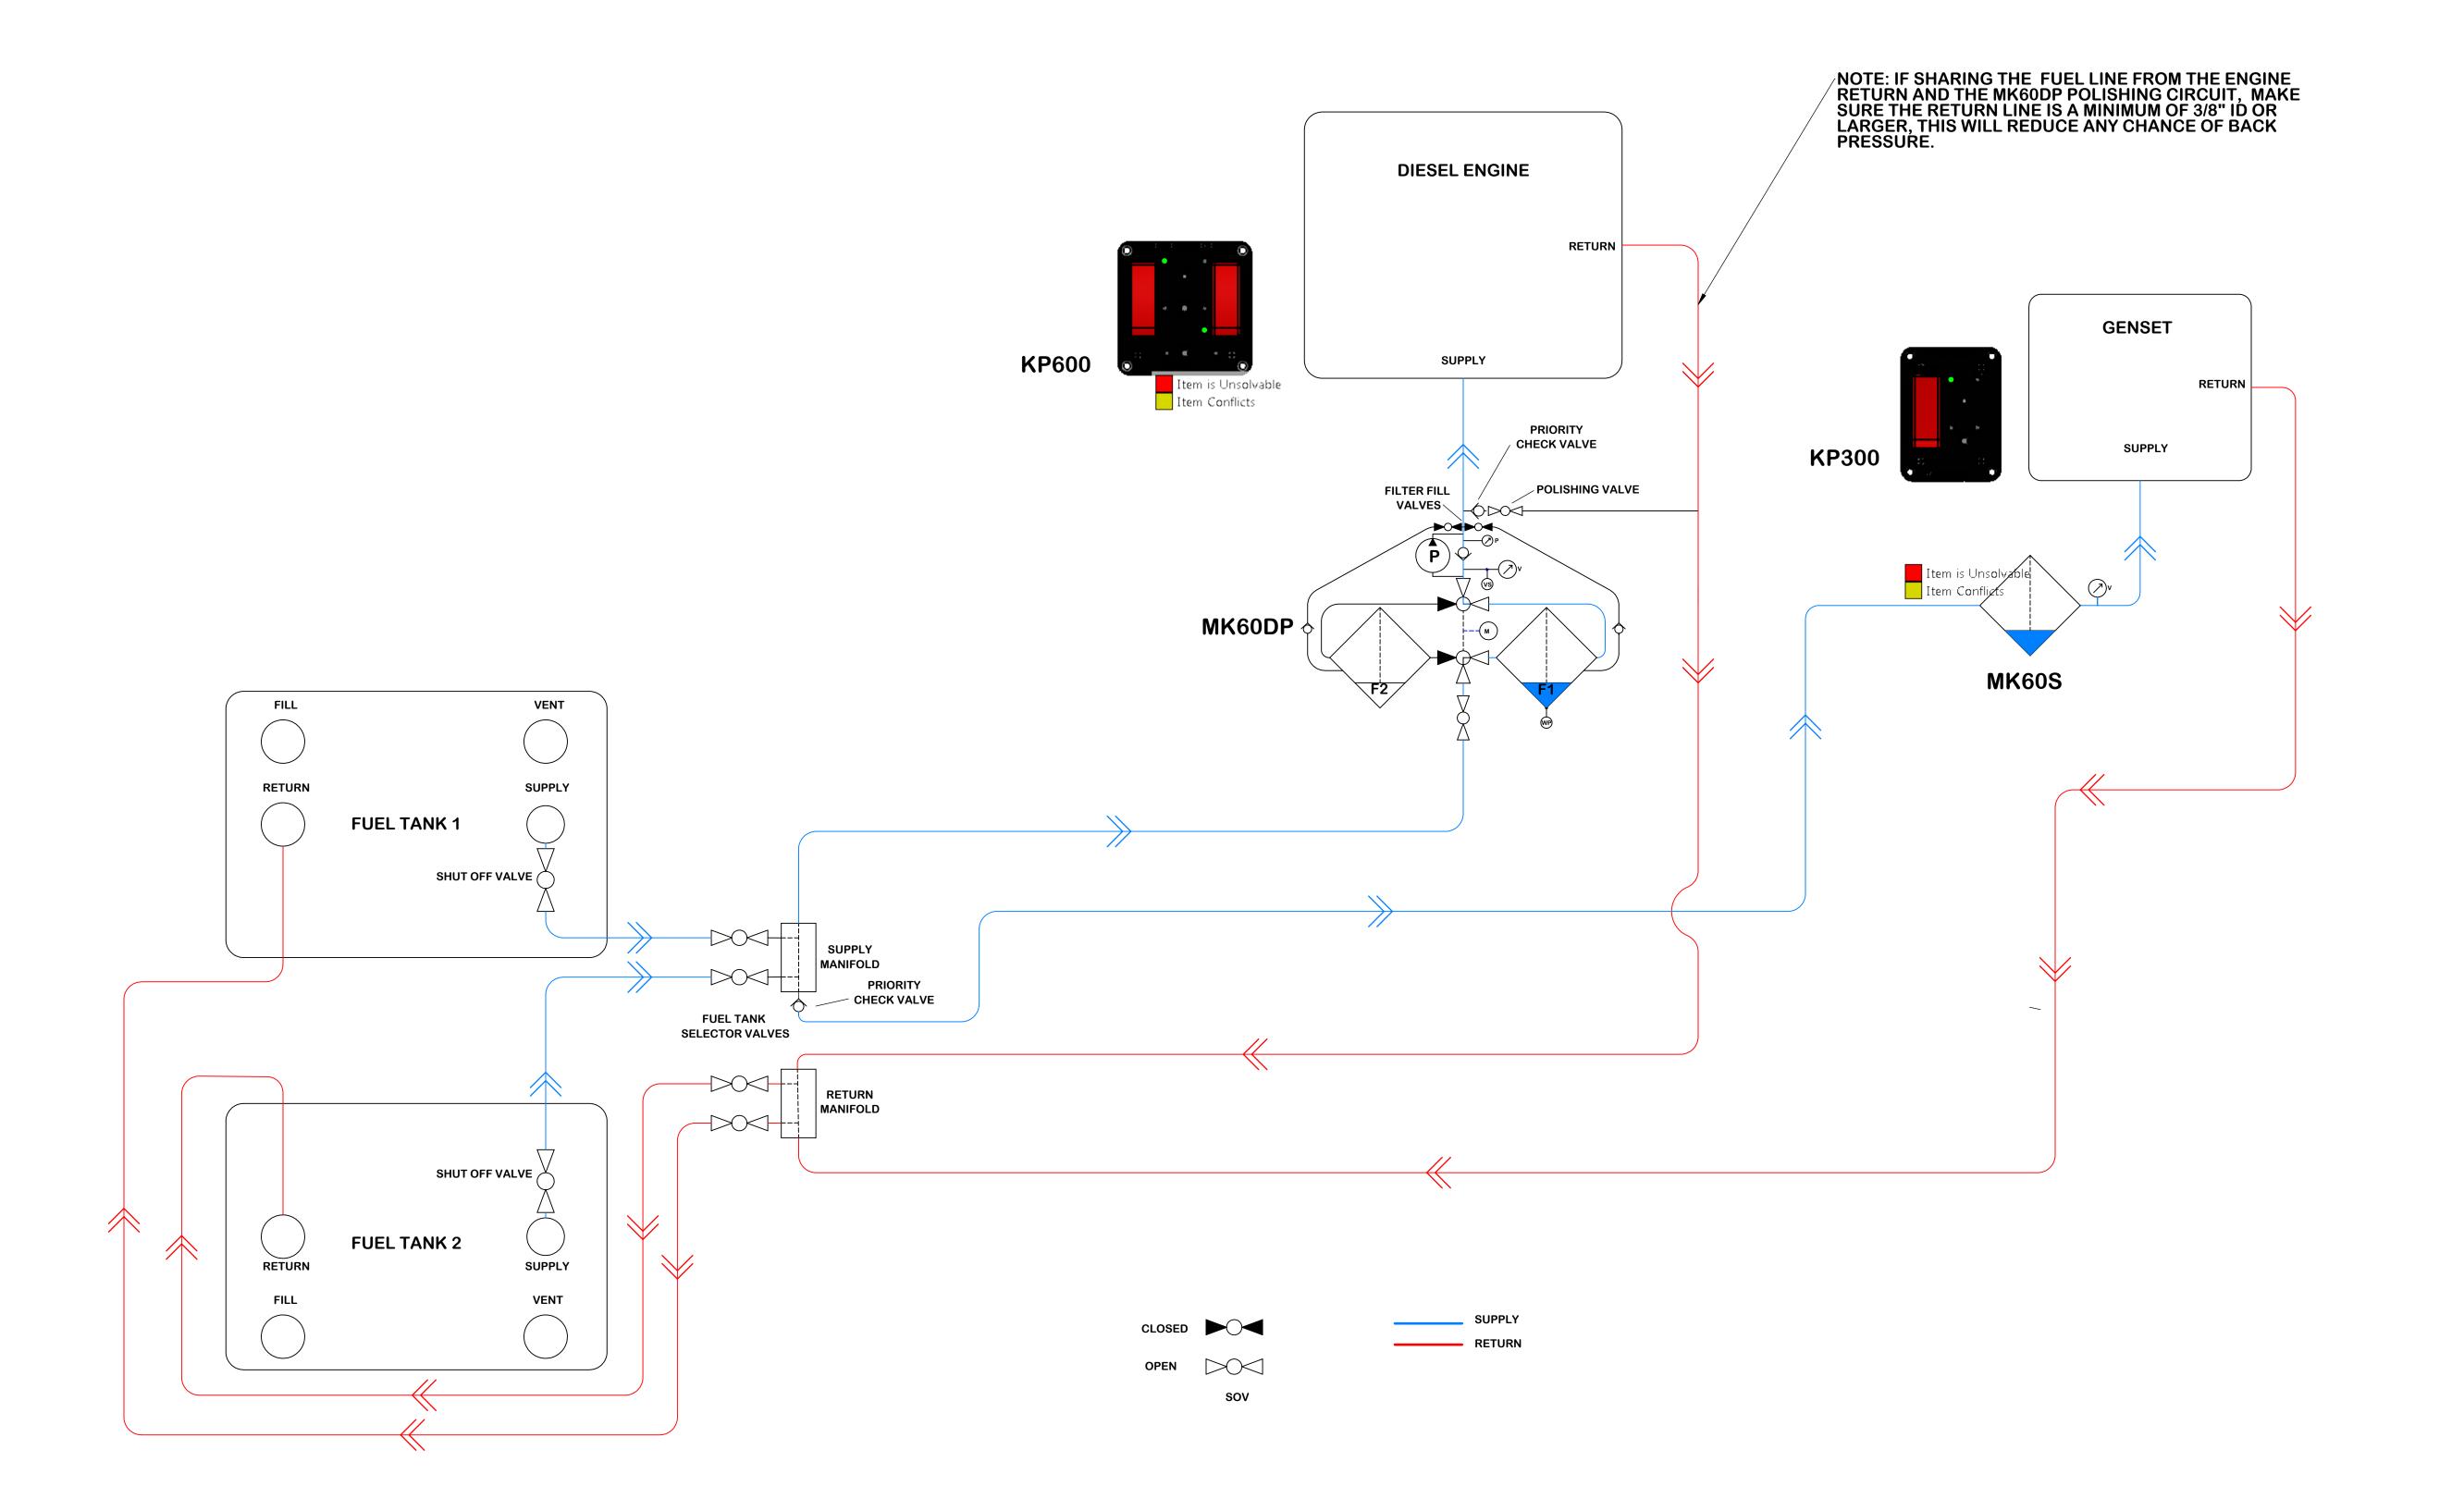

|                                                                                                                                                                                             | KTI SYSTEMS INC.<br>SOUTHWICK. MA. |         |                                                                                                  |           |      |         | OBTAIN GEOMETRY FROM CAD MODEL<br>CONSIDER ALL DIMENSIONALLY<br>UNDEFINED FEATURES CAD<br>AND PROCESS DRIVEN |  |          |
|---------------------------------------------------------------------------------------------------------------------------------------------------------------------------------------------|------------------------------------|---------|--------------------------------------------------------------------------------------------------|-----------|------|---------|--------------------------------------------------------------------------------------------------------------|--|----------|
|                                                                                                                                                                                             |                                    |         | UNLESS OTHERWISE SPECIFIED:                                                                      |           | NAME | DATE    | VALUES APPLY AFTER ANY<br>SURFACE TREATMENTS                                                                 |  |          |
|                                                                                                                                                                                             |                                    |         | DIMENSIONS ARE IN INCHES TOLERANCES: FRACTIONAL±1/32                                             | DRAWN     | AK   | 8/30/17 |                                                                                                              |  |          |
|                                                                                                                                                                                             |                                    |         |                                                                                                  | CHECKED   |      |         | TITLE:  MK60DP SINGLE ENGINE, DUAL TANKS                                                                     |  |          |
|                                                                                                                                                                                             |                                    |         | ANGULAR: MACH± 0.5°<br>BEND±.02                                                                  | ENG APPR. |      |         |                                                                                                              |  | anks     |
| DO NOT SCALE                                                                                                                                                                                |                                    |         | TWO PLACE DECIMAL ±0.01 THREE PLACE DECIMAL ±.004 INTERPRET GEOMETRIC TOL. PER: ASMF Y14.5M-1994 | MFG APPR. |      |         | NORMAL OPERTION                                                                                              |  |          |
| PROPRIETARY AND CONFIDENTIAL                                                                                                                                                                |                                    |         |                                                                                                  | Q.A.      |      |         |                                                                                                              |  |          |
| THE INFORMATION CONTAINED IN THIS DRAWING IS THE SOLE PROPERTY OF KTI SYSTEMS INC. ANY REPRODUCTION IN PART OR AS A WHOLE WITHOUT THE WRITTEN PERMISSION OF KTI SYSTEMS INC. IS PROHIBITED. |                                    |         | MATERIAL MATERIAL                                                                                | COMMENTS: |      |         | SIZE DWG. NO.                                                                                                |  | REV      |
|                                                                                                                                                                                             | NEXT ASSY                          | USED ON | FINISH & SURF. TREATMENTS                                                                        |           |      |         | D                                                                                                            |  |          |
|                                                                                                                                                                                             | APPLICATION                        |         |                                                                                                  |           |      |         | SCALE: NONE SHEE                                                                                             |  | T 1 OF 1 |
| Δ                                                                                                                                                                                           |                                    |         |                                                                                                  |           |      |         | _                                                                                                            |  |          |